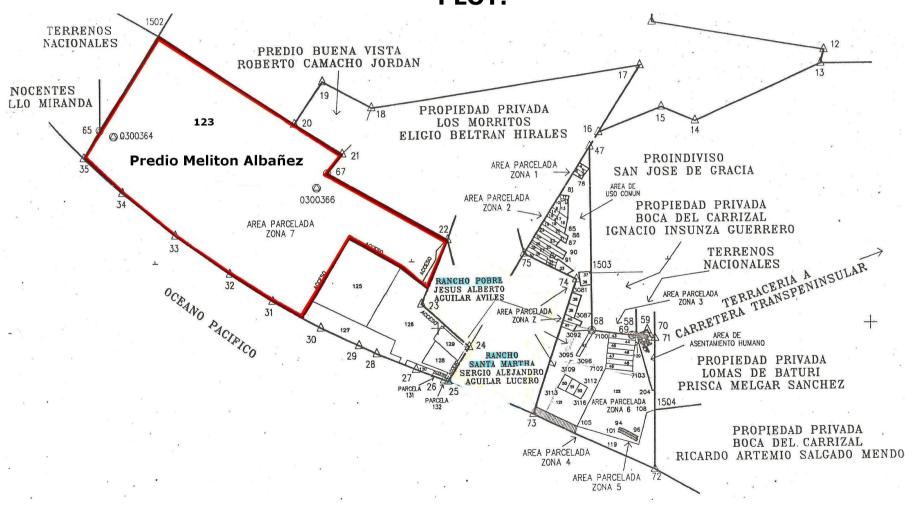

#### Baja Investment Properties PO Box 212013 Chula Vista, CA. 91921 Ph 619 623 5600 Fax 619 872 0684

PLOT:

## **DESCRIPTION:**

**"Ejido Melitón Albañez Property"** is located in the Municipality of La Paz. Baja California Sur, México.

SURFACE:

Property with 17,027.56 acres and 12,029.75 yards of beach with the Pacific Ocean.