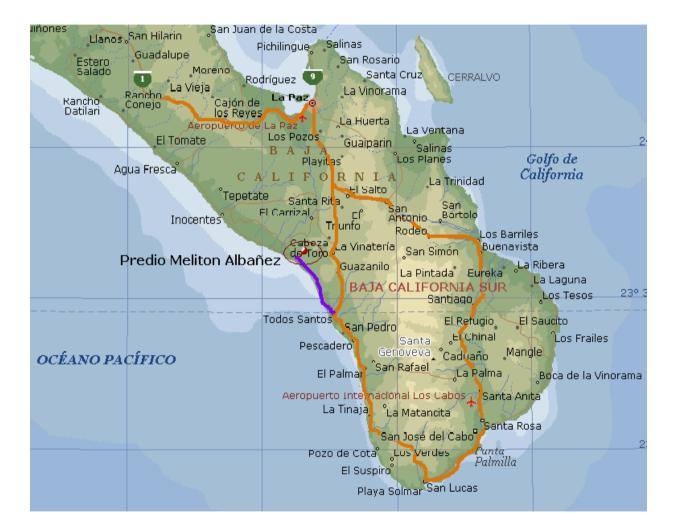

## **HOW TO ARRIVE:**

The federal highway is shown with the orange line, from the La Paz City we take the transpeninsular highway, this road carries us to Todos Santos from there we take the road not pave toward the north and to 16 miles we find Melitón Albañez.